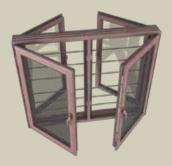

#### Tilt & Turn Windows

Our Tilt & Turn Windows provide a higher degree of flexibility which is suited for any building type. These are inward opening windows available in 60 mm casement section which ensures good ventilation.

- 8 mm sash overlap for superior performance.
- Imported hardware with high corrosion resistance properties.
- Multi-point locking with hardware screw fixed to steel.
- Glazing options 6mm single glazing / 20 & 24 mm double glazing.