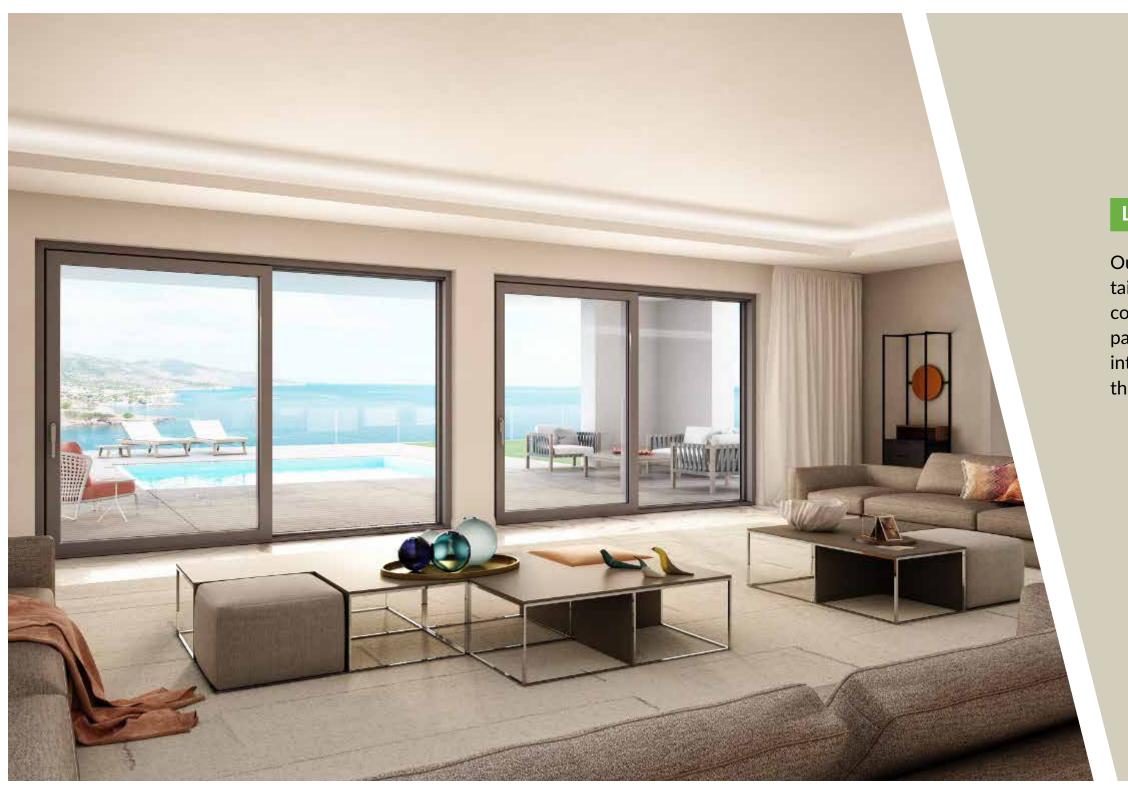

# There is a window from one heart to another

Aspire provides complete uPVC door & window solutions along with toughened and safety glass through its sister concern ATG Tuff, Bathinda, which has more than a decade's experience in manufacturing toughened and safety glass. With our 360 degree approach, we leave no stone unturned right from high quality manufacturing to perfect installation and exemplary after sales services.

Aspire Solutions sports a state-of-the-art manufacturing facility spread across 36,000 Sq. Ft. and a highly qualified team that ensures quality & perfection at each level.