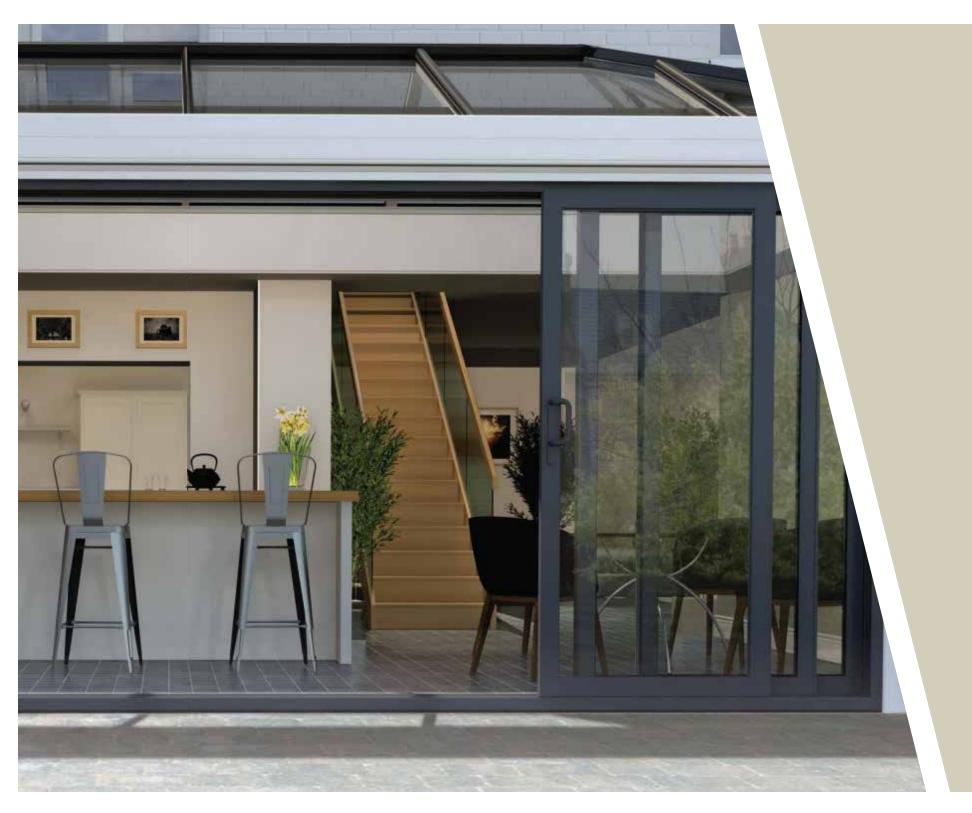

#### **SLIDING DOORS & WINDOWS**

#### 50 mm to 135 mm Systems

#### **Features**

- Design flexibility with multiple size options.
- 2 Track, 2.5 Track and 3 Track Systems with Fly-screen.
- 50% to 66% opening options.
- Co-extruded gaskets for better finishing and performance.
- Glazing Options: Single/Double 5mm to 24mm
- 6 lamination options
- Multipoint locking for security and better sealing.
- Double sealing with TPV gaskets for enhanced thermal and sound insulation with complete protection from dust and noise.

#### Slide and Fold Doors

Our Slide & Fold Doors offer a premium look with maximum opening space which can be integrated into your balconies or terrace opening. The window system is available in 60 mm system with imported hardware.