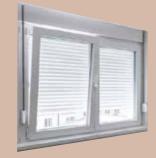

#### Windows

Side Hung

Top Hung

Tilt & Turn

Doors

Side Hung

French Door

Slide & Fold

#### Tilt & Turn Windows

Our Tilt & Turn Windows provide a higher degree of flexibility which is suited for any building type. These are inward opening windows available in 60 mm casement section which ensures good ventilation.

#### Twin Sash Grill & Mesh Windows

Our Twin Sash Grill & Mesh Windows are aesthetically superior. The window system is available in 60mm system with multi-point locking hardware that provides safety and security besides keeping insects out. It also comes with an option of grill only, without mosquito screen.