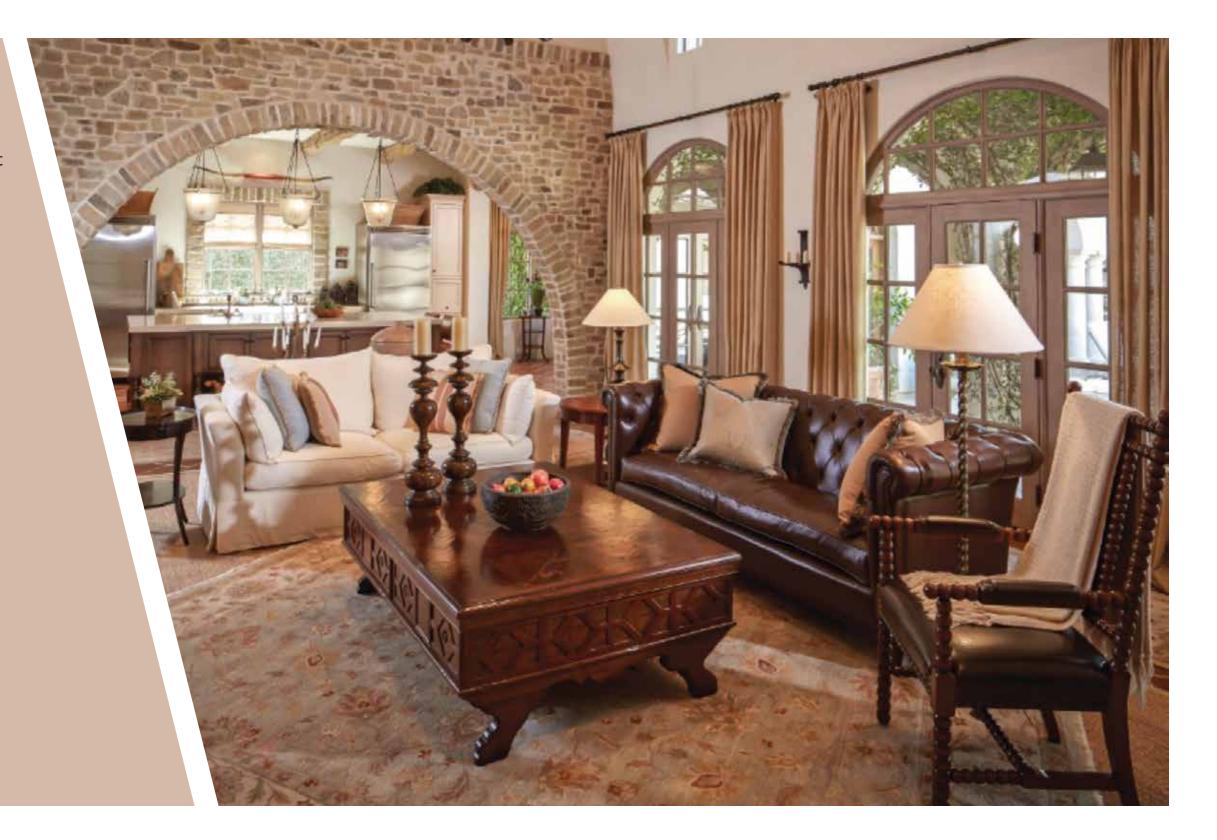

# There is a window from one heart to another

Aspire provides complete uPVC door & window solutions along with toughened and safety glass through its sister concern ATG Tuff, Bathinda, which has more than a decade's experience in manufacturing toughened and safety glass. With our 360 degree approach, we leave no stone unturned right from high quality manufacturing to perfect installation and exemplary after sales services.

Aspire Solutions sports a state-of-the-art manufacturing facility spread across 36,000 Sq. Ft. and a highly qualified team that ensures quality & perfection at each level.