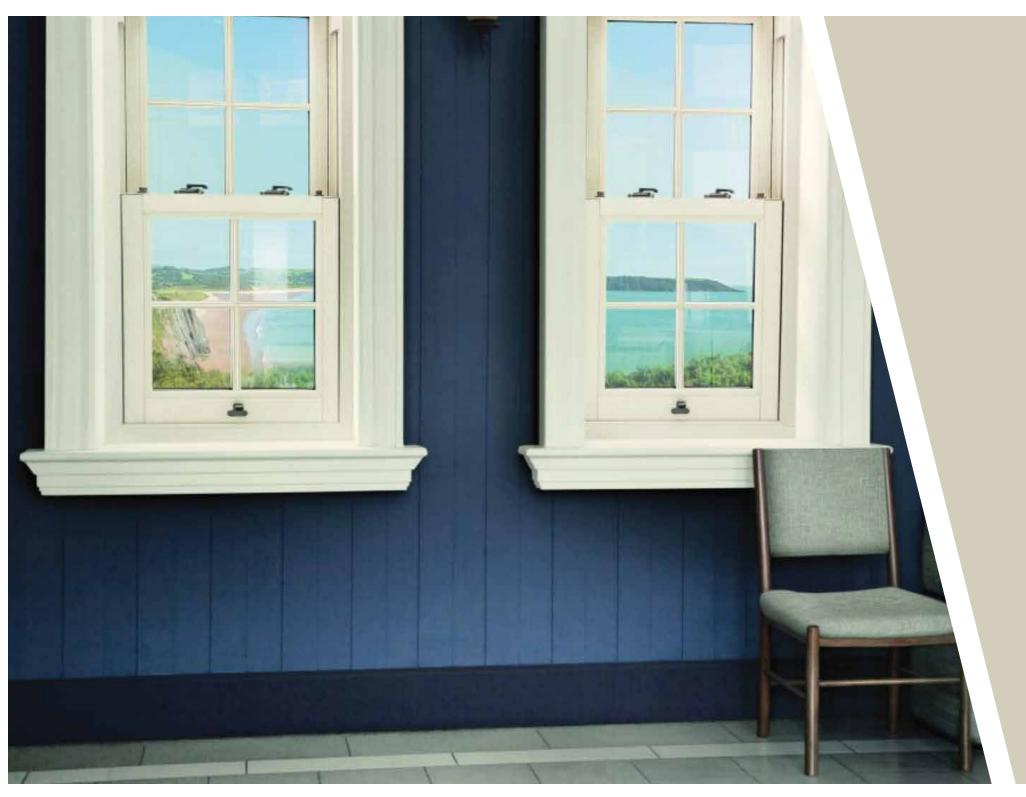

#### **Vertical Sliding**

Our vertical slider carries all the beauty of a classic design, combined with the latest industry thinking. It holds a host of impressive features that not only add to its good looks, but also enhance the performance of the product.