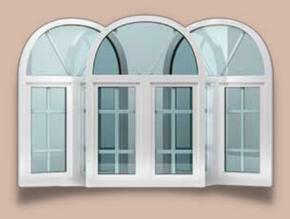

#### **Arch Windows**

Our casement profiles have the flexibility to be bent into arch shapes which gives a traditional look to the building. Our arch bending facility is capable of fabricating arch windows with options of single and double glazing.