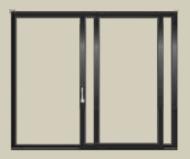

#### **SLIDING DOORS & WINDOWS**

#### 50 mm to 135 mm Systems

#### **Features**

- Design flexibility with multiple size options.
- 2 Track, 2.5 Track and 3 Track Systems with Fly-screen.
- 50% to 66% opening options.
- Co-extruded gaskets for better finishing and performance.
- Glazing Options: Single/Double 5mm to 24mm
- 6 lamination options
- Multipoint locking for security and better sealing.
- Double sealing with TPV gaskets for enhanced thermal and sound insulation with complete protection from dust and noise.