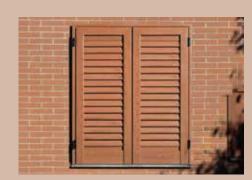

#### Louver Windows

For extraordinary ventilation purposes, our louvered uPVC windows are preferred widely. These windows are beautifully framed and designed to allow fresh air in your home. This design is especially used in homes and huge buildings for ventilation purpose. It is temperature friendly window design which will not only provide fresh air but will also make your property look ravishing.