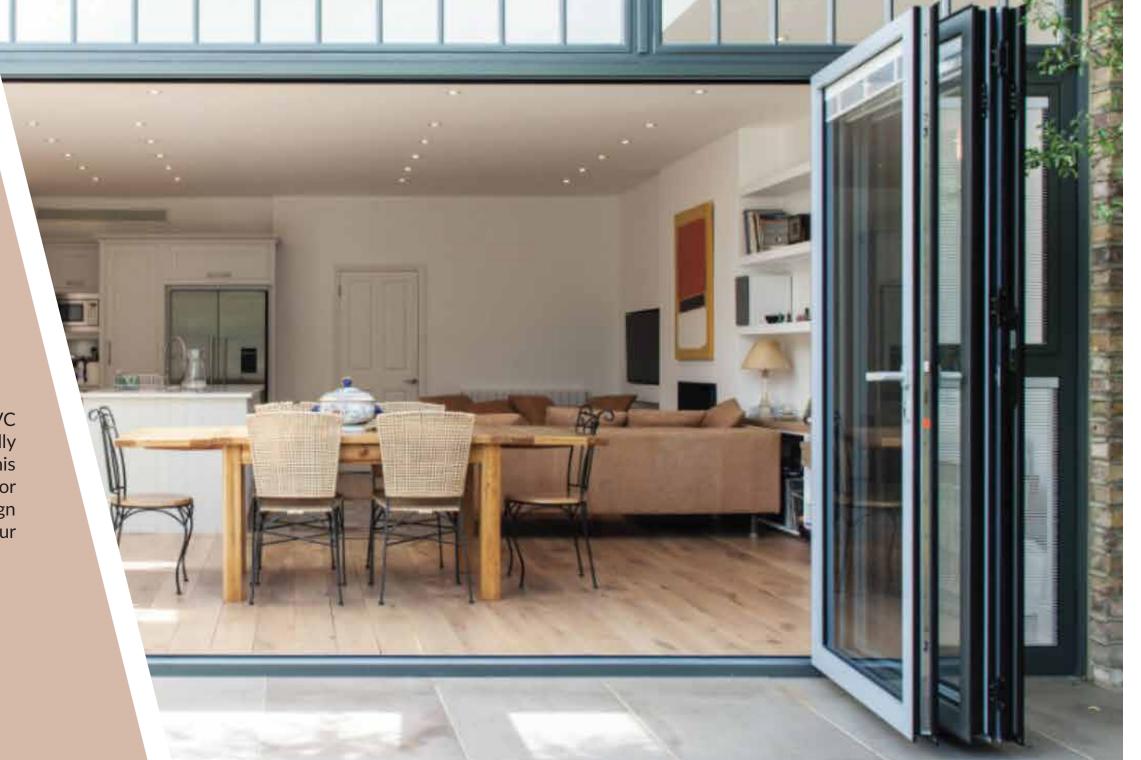

#### Slide and Fold Doors

Our Slide & Fold Doors offer a premium look with maximum opening space which can be integrated into your balconies or terrace opening. The window system is available in 60 mm system with imported hardware.